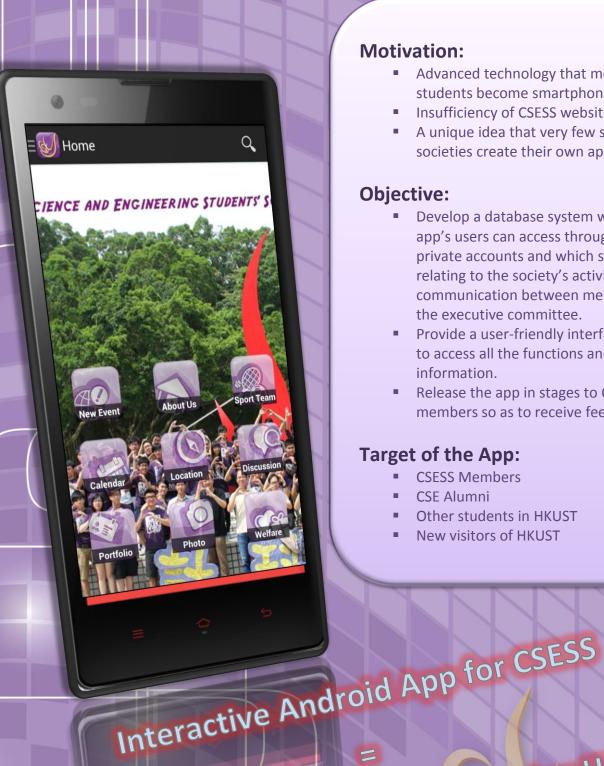

#### **Motivation:**

- Advanced technology that more and more students become smartphone users
- Insufficiency of CSESS website
- A unique idea that very few students' societies create their own app.

#### **Objective:**

- Develop a database system which the app's users can access through their private accounts and which store all data relating to the society's activities and communication between members and the executive committee.
- Provide a user-friendly interface for users to access all the functions and information.
- Release the app in stages to CSESS members so as to receive feedback

#### **Target of the App:**

- **CSESS** Members
- **CSE** Alumni
- Other students in HKUST
- New visitors of HKUST

A brand new platform for associating HKUSTSU **CSESS Members** 

The Android App for CSESS (SC1)