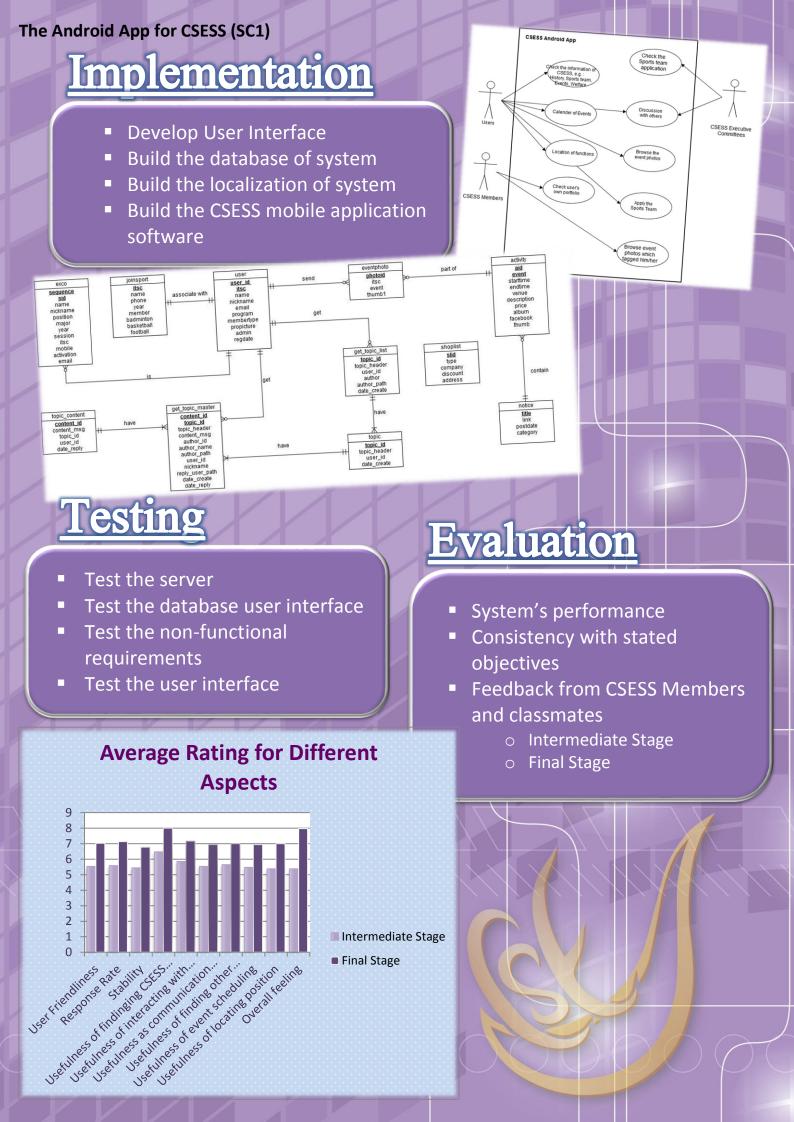

#### **Target of the App:**

- **CSESS** Members
- **CSE** Alumni
- Other students in HKUST
- New visitors of HKUST

A brand new platform for associating HKUSTSU **CSESS Members** 

The Android App for CSESS (SC1)

0

教職員宿舍 +

0

17

CSE High-table and Farewell Dinn 香港科技大學

HOM

科技中

Focus

뒔 Home

detail

5月2014

**Main Functions** 

# **Information of CSESS**



🕖 Discussion

Good morning

Good nite all@@ By Wa 1 reply

CSESS app very good!!

test 2

By pete 3 reply

By Jase 0 reply

Halo

TESTING

Q

10

### Location

- **Promoting Up-coming Events**
- Poping-up Past Events (When user near specific position)

## **Discussion Board**

### Calendar

Adding CSESS Event to user's local calendar

### Portfolio

- **Accessing Personal** Account
- Showing the photo of function user joined