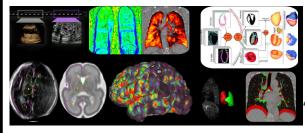

#### Research Direction

■ Full-stack AI solution in data acquisition, screening, diagnosis, progression, treatment, and prognosis (e.g., molecular underpinning and survival analysis).

## Research Direction

■ Human-machine collaboration with application to clinical translation and validation, etc.