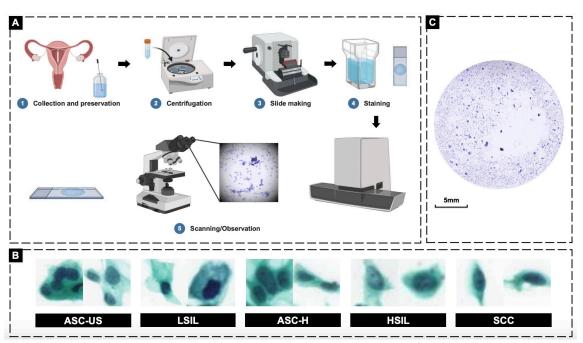

partment of CSE, HKUST
jhc@ust.hk





## Al Reshapes Clinical Workflow

## from acquisition to prognosis











Acquisition

Reconstruction

Visualization

Analysis

**Treatment & Prognosis** 

Safer, Faster, Better

See the unseeable, Accurate, Quantitative

Decision support, Minimize risk

## Research Direction

Trustable, generalizable, and explainable AI algorithms.



#### Research Direction

■ Full-stack AI solution in data acquisition, screening, diagnosis, progression, treatment, and prognosis (e.g., molecular underpinning and survival analysis).





## Research Direction

■ Human-machine collaboration with application to clinical translation and validation, etc.





#### Covid-19 CT Lesion Segmentation for Quantitative Evaluation



6





## **Cervical Cancer Screening**





## **Breast Cancer Metastasis Detection**



#### Automated Contouring of PTV for Nasopharyngeal Carcinoma from MRI



Blue and red lines indicate human experts and AI, respectively.



## Automated Contouring of PTV for Nasopharyngeal Carcinoma from MRI



12

#### Collaborators





















More than 50+ clinical partners.



# Thank you!

Welcome collaboration!

Email: jhc@ust.hk

Website: <a href="https://cse.hkust.edu.hk/~jhc/">https://cse.hkust.edu.hk/~jhc/</a>