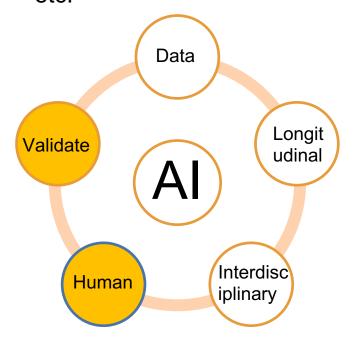

## Research Direction

■ Human-machine collaboration with application to clinical translation and validation, etc.