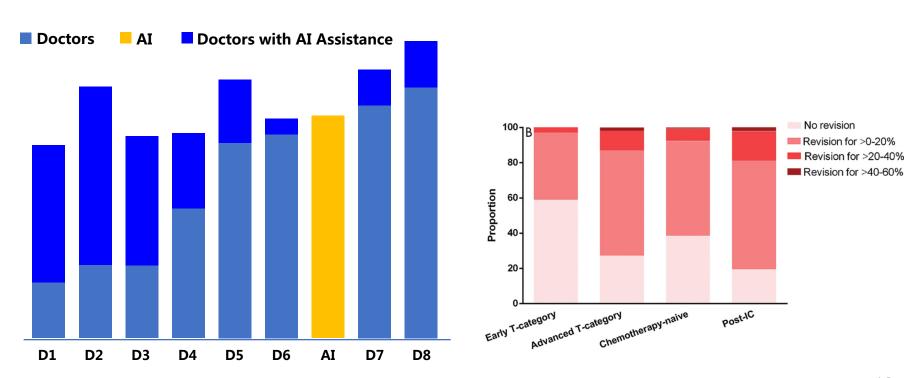

#### Automated Contouring of PTV for Nasopharyngeal Carcinoma from MRI

Blue and red lines indicate human experts and AI, respectively.

## Automated Contouring of PTV for Nasopharyngeal Carcinoma from MRI

12