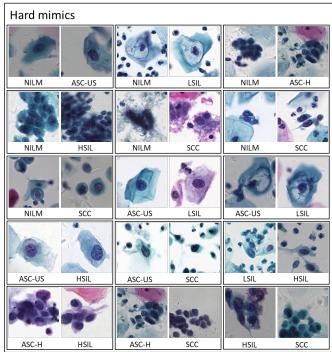

rtment of CSE, HKUST
jhc@ust.hk





## Al Reshapes Clinical Workflow

## from acquisition to prognosis











Acquisition

Reconstruction

Visualization

Analysis

**Treatment & Prognosis** 

Safer, Faster, Better

See the unseeable, Accurate, Quantitative

Decision support, Minimize risk

## Research Direction

Trustable, generalizable, and explainable AI algorithms.



#### Research Direction

■ Full-stack AI solution in data acquisition, screening, diagnosis, progression, treatment, and prognosis (e.g., molecular underpinning and survival analysis).





## Research Direction

■ Human-machine collaboration with application to clinical translation and validation, etc.





#### Covid-19 CT Lesion Segmentation for Quantitative Evaluation



6





## **Cervical Cancer Screening**





## **Breast Cancer Metastasis Detection**



#### Automated Contouring of PTV for Nasopharyngeal Carcinoma from MRI



Blue and red lines indicate human experts and AI, respectively.



## Automated Contouring of PTV for Nasopharyngeal Carcinoma from MRI



12

#### Collaborators





















More than 50+ clinical partners.



# Thank you!

Welcome collaboration!

Email: jhc@ust.hk

Website: <a href="https://cse.hkust.edu.hk/~jhc/">https://cse.hkust.edu.hk/~jhc/</a>