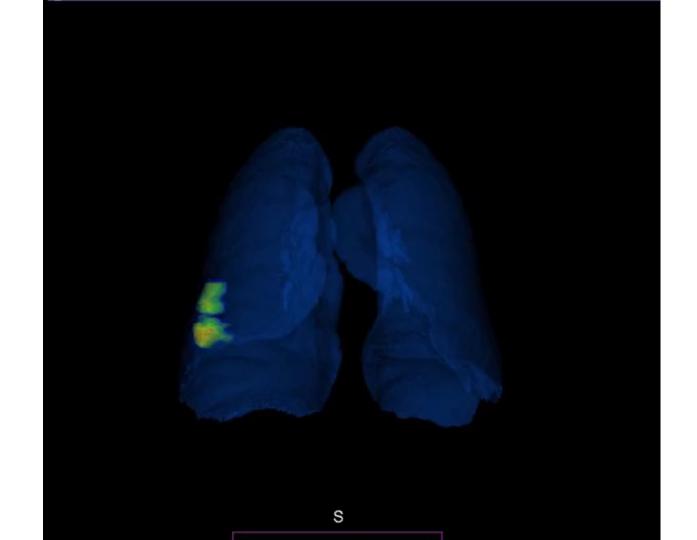

hy Al

Hao CHEN
Assistant Professor
Department of CSE, HKUST
jhc@ust.hk





## Al Reshapes Clinical Workflow

## from acquisition to prognosis











Acquisition

Reconstruction

Visualization

Analysis

**Treatment & Prognosis** 

Safer, Faster, Better

See the unseeable, Accurate, Quantitative

Decision support, Minimize risk

## Research Direction

Trustable, generalizable, and explainable AI algorithms.



#### Research Direction

■ Full-stack AI solution in data acquisition, screening, diagnosis, progression, treatment, and prognosis (e.g., molecular underpinning and survival analysis).





## Research Direction

■ Human-machine collaboration with application to clinical translation and validation, etc.





#### Covid-19 CT Lesion Segmentation for Quantitative Evaluation



6





## **Cervical Cancer Screening**





## **Breast Cancer Metastasis Detection**



#### Automated Contouring of PTV for Nasopharyngeal Carcinoma from MRI



Blue and red lines indicate human experts and AI, respectively.



## Automated Contouring of PTV for Nasopharyngeal Carcinoma from MRI



12

#### Collaborators





















More than 50+ clinical partners.



# Thank you!

Welcome collaboration!

Email: jhc@ust.hk

Website: <a href="https://cse.hkust.edu.hk/~jhc/">https://cse.hkust.edu.hk/~jhc/</a>