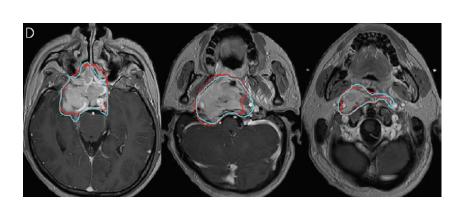

#### Automated Contouring of PTV for Nasopharyngeal Carcinoma from MRI

Blue and red lines indicate human experts and AI, respectively.