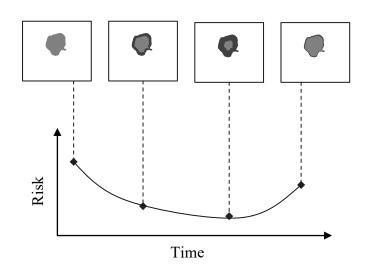

# Revolutionising Healthcare with Trustworthy Al

Hao CHEN
Assistant Professor
Department of CSE, HKUST
jhc@ust.hk





## Al Reshapes Clinical Workflow

## from acquisition to prognosis











Acquisition

Reconstruction

Visualization

Analysis

**Treatment & Prognosis** 

Safer, Faster, Better

See the unseeable, Accurate, Quantitative

Decision support, Minimize risk

## Research Direction

Trustable, generalizable, and explainable AI algorithms.



#### Research Direction

■ Full-stack AI solution in data acquisition, screening, diagnosis, progression, treatment, and prognosis (e.g., molecular underpinning and survival analysis).





## Research Direction

■ Human-machine collaboration with application to clinical translation and validation, etc.





#### Covid-19 CT Lesion Segmentation for Quantitative Evaluation



6





## **Cervical Cancer Screening**





## **Breast Cancer Metastasis Detection**



#### Automated Contouring of PTV for Nasopharyngeal Carcinoma from MRI



Blue and red lines indicate human experts and AI, respectively.



## Automated Contouring of PTV for Nasopharyngeal Carcinoma from MRI



12

#### Collaborators





















More than 50+ clinical partners.



# Thank you!

Welcome collaboration!

Email: jhc@ust.hk

Website: <a href="https://cse.hkust.edu.hk/~jhc/">https://cse.hkust.edu.hk/~jhc/</a>