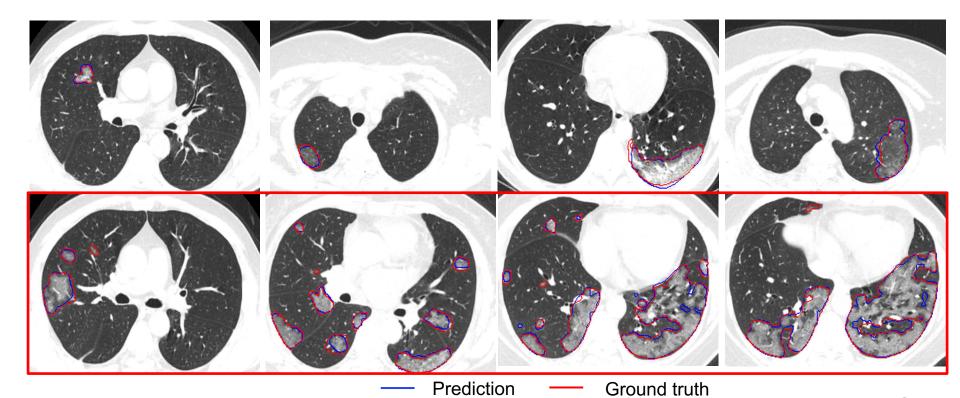

tworthy Al

Hao CHEN
Assistant Professor
Department of CSE, HKUST
jhc@ust.hk





## Al Reshapes Clinical Workflow

## from acquisition to prognosis











Acquisition

Reconstruction

Visualization

Analysis

**Treatment & Prognosis** 

Safer, Faster, Better

See the unseeable, Accurate, Quantitative

Decision support, Minimize risk

## Research Direction

Trustable, generalizable, and explainable AI algorithms.



#### Research Direction

■ Full-stack AI solution in data acquisition, screening, diagnosis, progression, treatment, and prognosis (e.g., molecular underpinning and survival analysis).





## Research Direction

■ Human-machine collaboration with application to clinical translation and validation, etc.





#### Covid-19 CT Lesion Segmentation for Quantitative Evaluation



6





## **Cervical Cancer Screening**





## **Breast Cancer Metastasis Detection**



#### Automated Contouring of PTV for Nasopharyngeal Carcinoma from MRI



Blue and red lines indicate human experts and AI, respectively.



## Automated Contouring of PTV for Nasopharyngeal Carcinoma from MRI



12

#### Collaborators





















More than 50+ clinical partners.



# Thank you!

Welcome collaboration!

Email: jhc@ust.hk

Website: <a href="https://cse.hkust.edu.hk/~jhc/">https://cse.hkust.edu.hk/~jhc/</a>