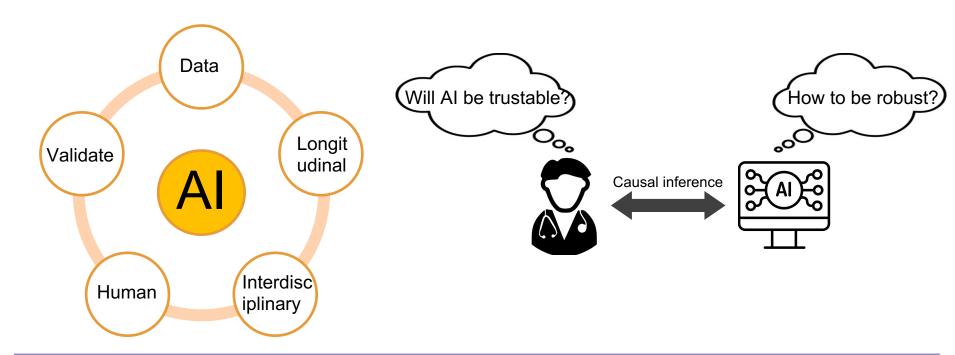

## Research Direction

Trustable, generalizable, and explainable AI algorithms.

#### Research Direction

■ Full-stack AI solution in data acquisition, screening, diagnosis, progression, treatment, and prognosis (e.g., molecular underpinning and survival analysis).

## Research Direction

■ Human-machine collaboration with application to clinical translation and validation, etc.