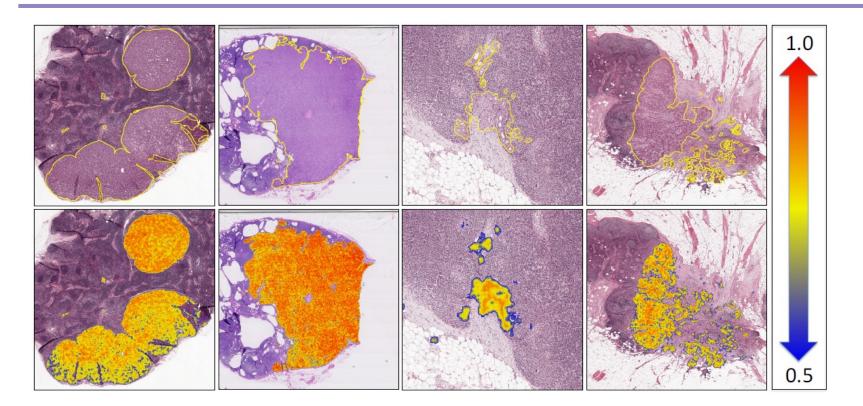

shapes Clinical Workflow

## from acquisition to prognosis











Acquisition

Reconstruction

Visualization

Analysis

**Treatment & Prognosis** 

Safer, Faster, Better

See the unseeable, Accurate, Quantitative

Decision support, Minimize risk

## Research Direction

Trustable, generalizable, and explainable AI algorithms.



#### Research Direction

■ Full-stack AI solution in data acquisition, screening, diagnosis, progression, treatment, and prognosis (e.g., molecular underpinning and survival analysis).





## Research Direction

■ Human-machine collaboration with application to clinical translation and validation, etc.





#### Covid-19 CT Lesion Segmentation for Quantitative Evaluation



6





## **Cervical Cancer Screening**





## **Breast Cancer Metastasis Detection**



#### Automated Contouring of PTV for Nasopharyngeal Carcinoma from MRI



Blue and red lines indicate human experts and AI, respectively.



## Automated Contouring of PTV for Nasopharyngeal Carcinoma from MRI



12

#### Collaborators





















More than 50+ clinical partners.



# Thank you!

Welcome collaboration!

Email: jhc@ust.hk

Website: <a href="https://cse.hkust.edu.hk/~jhc/">https://cse.hkust.edu.hk/~jhc/</a>