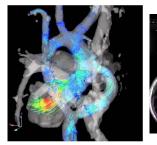

# Revolutionising Healthcare with Trustworthy Al

Hao CHEN
Assistant Professor
Department of CSE, HKUST
jhc@ust.hk





## Al Reshapes Clinical Workflow

## from acquisition to prognosis











Acquisition

Reconstruction

Visualization

Analysis

**Treatment & Prognosis** 

Safer, Faster, Better

See the unseeable, Accurate, Quantitative

Decision support, Minimize risk

## Research Direction

Trustable, generalizable, and explainable AI algorithms.



#### Research Direction

■ Full-stack AI solution in data acquisition, screening, diagnosis, progression, treatment, and prognosis (e.g., molecular underpinning and survival analysis).





## Research Direction

■ Human-machine collaboration with application to clinical translation and validation, etc.





#### Covid-19 CT Lesion Segmentation for Quantitative Evaluation



6





## **Cervical Cancer Screening**





## **Breast Cancer Metastasis Detection**



#### Automated Contouring of PTV for Nasopharyngeal Carcinoma