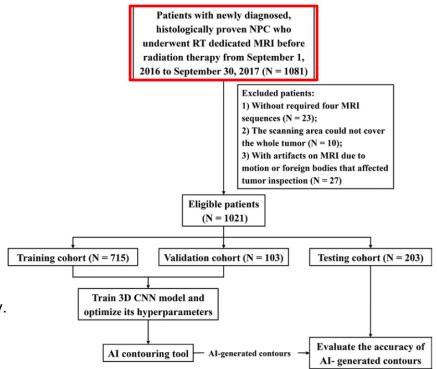

#### Automated Contouring of PTV for Nasopharyngeal Carcinoma from MRI

Blue and red lines indicate human experts and AI, respectively.

## Automated Contouring of PTV for Nasopharyngeal Carcinoma from MRI

12