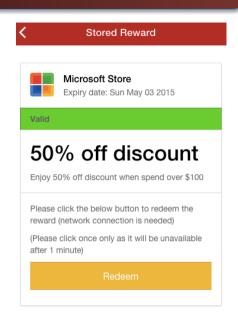

#### (1) Membership System

To build the loyalty of the app users to the app, membership system is established. Members can bookmark their favorite stores and items. They can even interact with the community and enjoy benefits of getting discounted deals