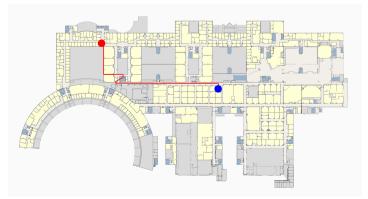

## (3) Indoor Localization

On the map, users can find their current position inside the mall, and follow a suggested shortest path to their destination store.

\*HKUST campus map is used for demonstration purposes