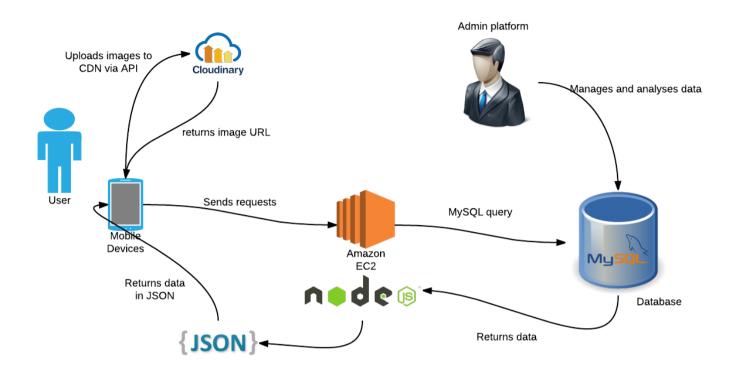

# System Architecture

The server was implemented in Node.js to communicate with the mobile application and the database. The server listens to requests from the app, retrieve data from the database and returns to the user.

# Amazon Web Service hosted the online server on a cloud instance. Cloudinary is the online CDN that hold resources for fast access.

Node.js and Express created a RESTful API server that can handle concurrent requests from clients. MySQL served as the database to store data