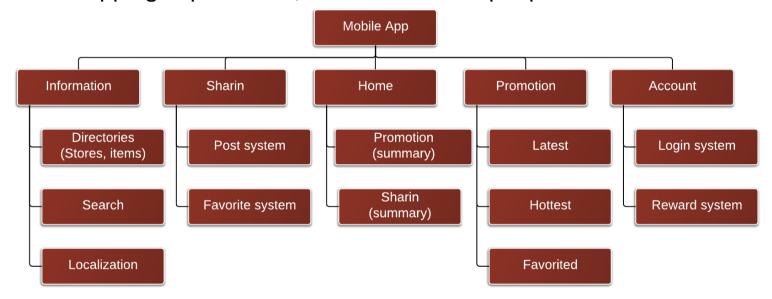

#### **Mobile App**

The mobile app is designed for Lok Fu Plaza customers to improve their shopping experiences, and attract more people to the mall.

# Features Highlight