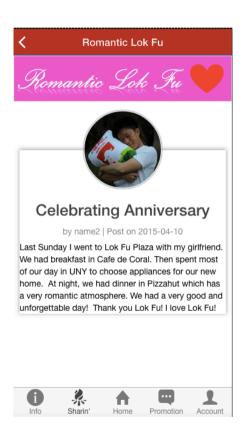

Users can share their view and experience in Lok Fu Plaza with one another on the platform. Under different Sharin' topics, text messages and images can be shared.